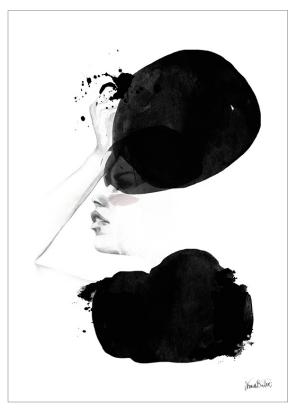

#### EYE OF THE STORM

A5 card 30\*40 / signed art print 50\*70 / signed and numbered art print 70\*100 / signed and numbered art print