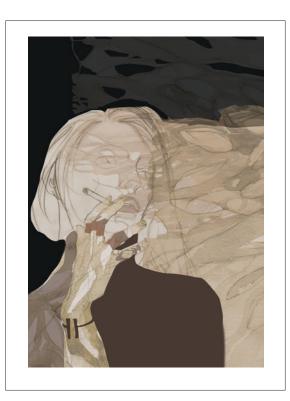

# SMOKE SCREEN

A5 card 30\*40 / signed art print 50\*70 / signed and numbered art print 70\*100 / signed and numbered art print

FLOATING 30x40, 50x70, 70x100, 100x140\*

TEMPORARY DISTRACTION 30x40, 50x70, 70x100, 100x140\*