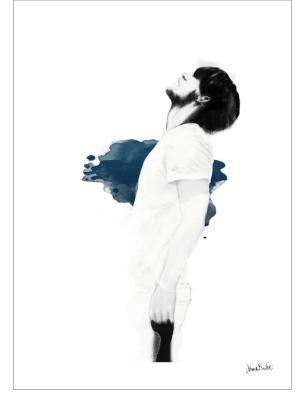

# SMOKE SCREEN

A5 card 30\*40 / signed art print 50\*70 / signed and numbered art print 70\*100 / signed and numbered art print

FLOATING 30x40, 50x70, 70x100, 100x140\*

TEMPORARY DISTRACTION 30x40, 50x70, 70x100, 100x140\*