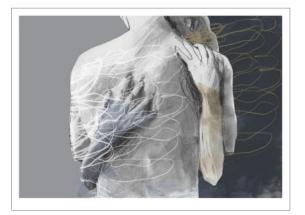

# HELLO

A5 card 30\*40 / signed art print 50\*70 / signed and numbered art print