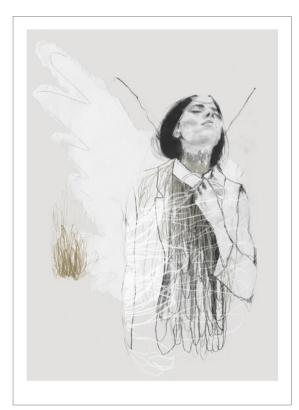

#### GRACEFUL

A5 card 30\*40 / signed art print 50\*70 / signed and numbered art print 70\*100 / signed and numbered art print