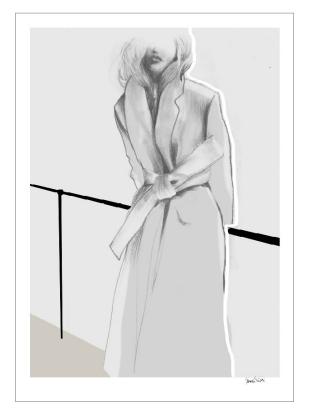

# COATED

A5 card 30\*40 / signed art print 50\*70 / signed and numbered art print 70\*100 / signed and numbered art print