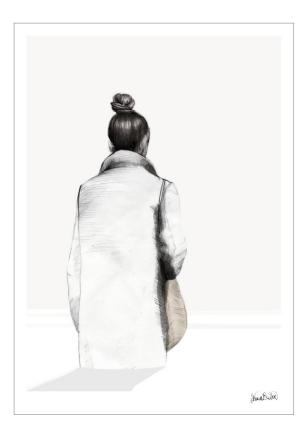

# COATED

A5 card 30\*40 / signed art print 50\*70 / signed and numbered art print 70\*100 / signed and numbered art print