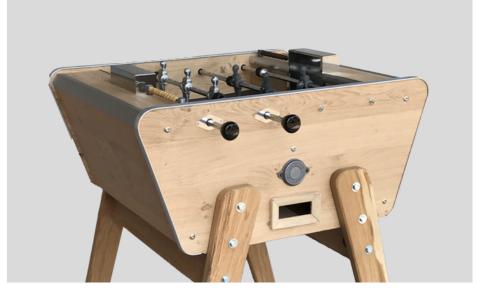

hen tradition meets with modernity.
- Its natural aluminium and aged players brings a delightful contemporary aspect.





# FAMILY



CLUB

Stella Quality



- The most affordable football table of our line which is ideal to discover Stella's first sensations.
- Composed of the same materials of the Tradition line: medium with beech taint and aluminium players.



#### NORDIQUE









# OUTDOOR

Water, UV and wind proof
Without any compromise on the game
High-end and highly tested materials: HPL, inox & moabi

#### STAR



- The iconic model that comes outdoor, water, UV and wind proof.A large choice of colors and finitions.





#### HOME







#### SIXTIES









#### CLASSIQUE





- As strong as the bigger tables.A large range of colors and finitions.





#### PRESTIGE











#### MILANO







# SIGNATURE

High-end materials Collection tables in your inside Unique design lines

#### RETRO TRADITION







#### AGED OAK RETRO







#### SMART LINE







In 2 or 4 players' size

— Modern design without any compromise on the game.



#### Kontakt:

Veronica Peiro / +46 73 926 79 97 / veronica.peiro@homestructures.se Peter Nordin / +45 20 49 07 10 / info@nordin.dk

#### Showroom:

Vikingagatan 24 113 42 Stockholm

www.homestructures.se