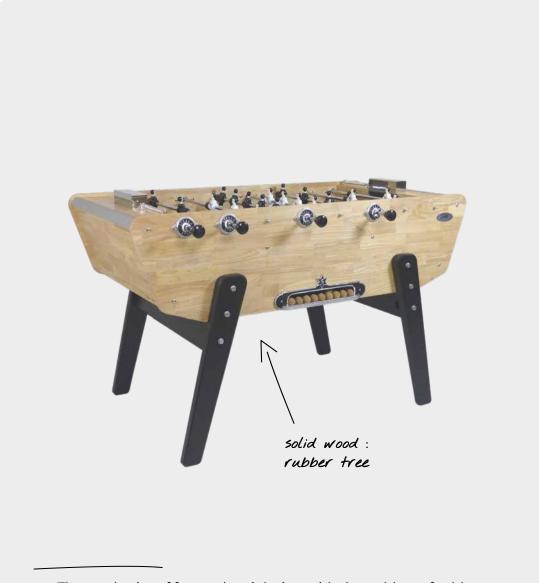

The first Stella football table was composed of its famous 15mm bars, his vertical legs and its yellow & red colors. In the 70s, the Champion model that we know as of today arose and had a great success with the boat-like cabinet. A design that has become timeless since then.