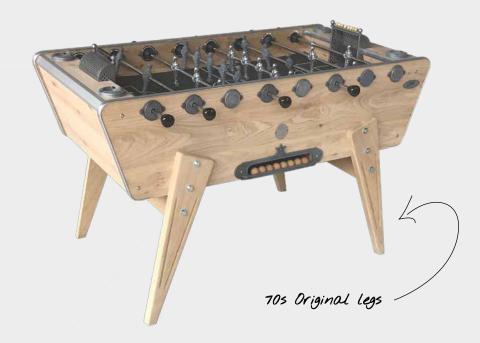

The first Stella football table was composed of its famous 15mm bars, his vertical legs and its yellow & red colors. In the 70s, the Champion model that we know as of today arose and had a great success with the boat-like cabinet. A design that has become timeless since then.