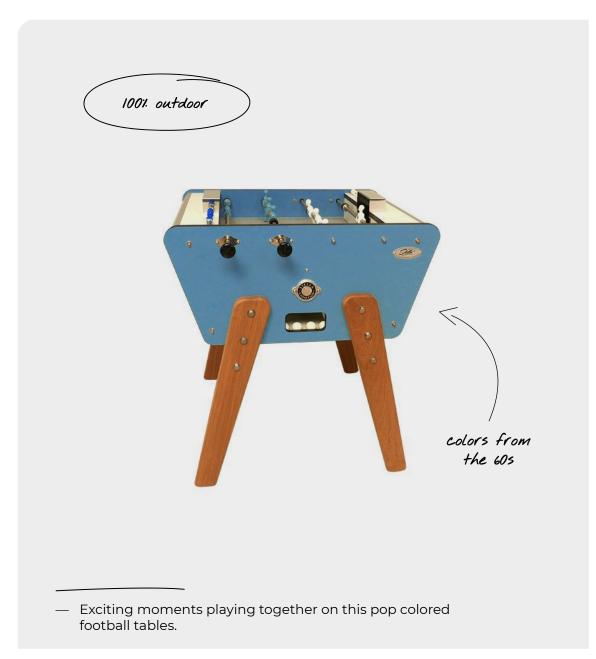

# OUTDOOR

Water, UV and wind proof
Without any compromise on the game
High-end and highly tested materials: HPL, inox & moabi

#### SIXTIES