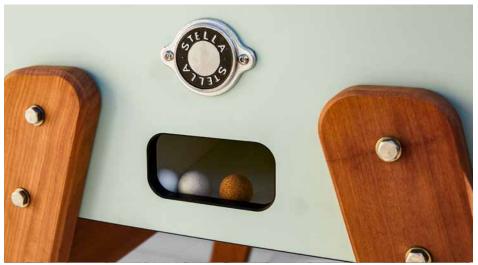

Since the very first football tables, two singularities arose. On the one hand, you can block the balls with players' heads. On the other hand, you can have the balls jump on the field baseboards. Stella has built its popularity on these two specificities it is proud of.