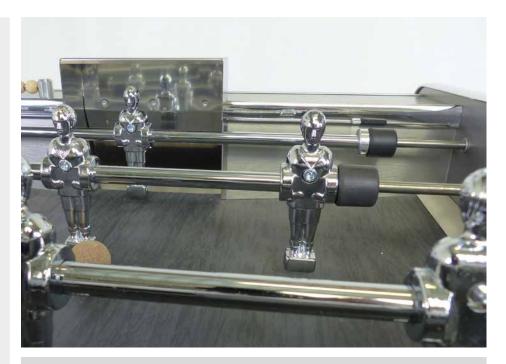

Since the very first football tables, two singularities arose. On the one hand, you can block the balls with players' heads. On the other hand, you can have the balls jump on the field baseboards. Stella has built its popularity on these two specificities it is proud of.

The first Stella football table was composed of its famous 15mm bars, his vertical legs and its yellow & red colors. In the 70s, the Champion model that we know as of today arose and had a great success with the boat-like cabinet. A design that has become timeless since then.

#### **BRING OUT THE BIG GAME**

With its big size players and its inclinated field baseboards, Stella's football tables offer an enriched game full of sensations: lobbed balls, head controls and shots...etc. So many opportunities to win the game.