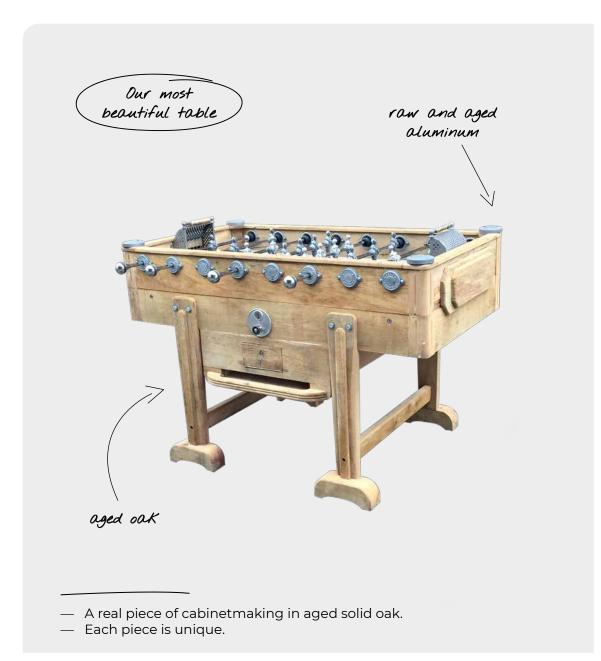

- The most affordable football table of our line which is ideal to discover Stella's first sensations.
- Composed of the same materials of the Tradition line: medium with beech taint and aluminium players.



#### NORDIQUE









# OUTDOOR

Water, UV and wind proof
Without any compromise on the game
High-end and highly tested materials: HPL, inox & moabi

#### STAR



- The iconic model that comes outdoor, water, UV and wind proof.A large choice of colors and finitions.





#### HOME







#### SIXTIES









#### CLASSIQUE





- As strong as the bigger tables.A large range of colors and finitions.





#### PRESTIGE











#### MILANO







# SIGNATURE

High-end materials Collection tables in your inside Unique design lines

#### RETRO TRADITION







#### AGED OAK RETRO







#### SMART LINE







In 2 or 4 players' size

— Modern design without any compromise on the game.



#### Kontakt:

Veronica Peiro / +46 73 926 79 97 / veronica.peiro@homestructures.se Peter Nordin / +45 20 49 07 10 / info@nordin.dk

#### Showroom:

Vikingagatan 24 113 42 Stockholm

www.homestructures.se