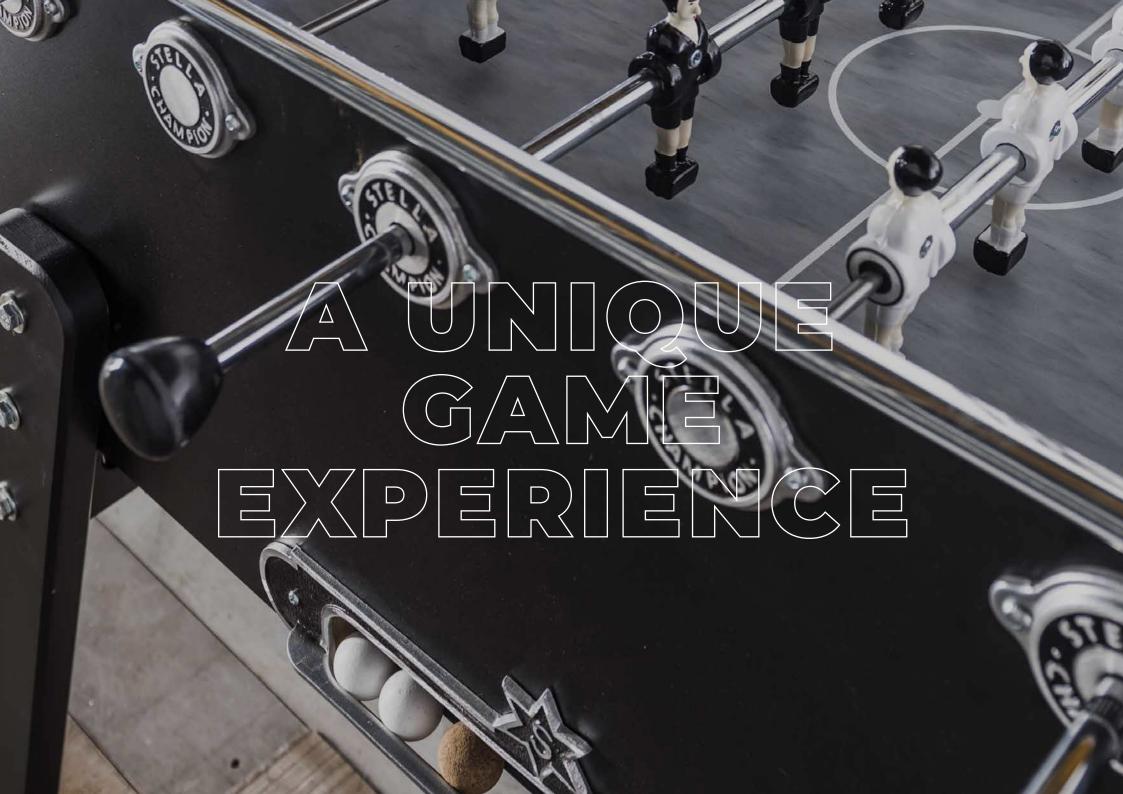

#### **BRING OUT THE BIG GAME**

With its big size players and its inclinated field baseboards, Stella's football tables offer an enriched game full of sensations: lobbed balls, head controls and shots...etc. So many opportunities to win the game.