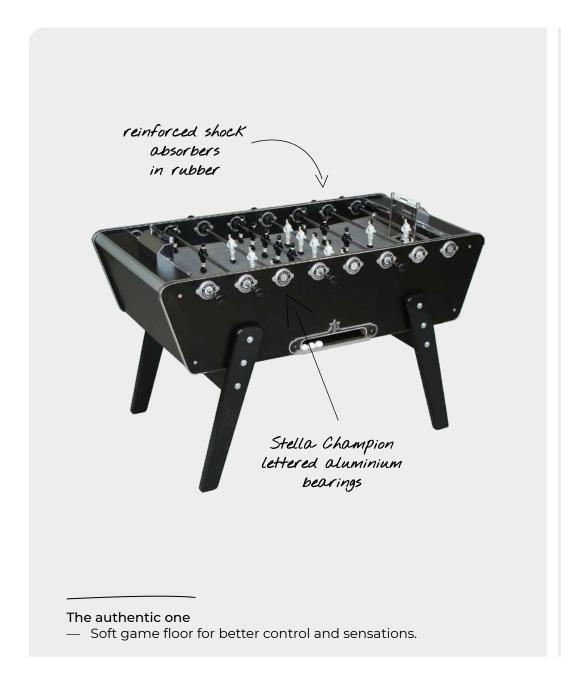

The first Stella football table was composed of its famous 15mm bars, his vertical legs and its yellow & red colors. In the 70s, the Champion model that we know as of today arose and had a great success with the boat-like cabinet. A design that has become timeless since then.

#### **BRING OUT THE BIG GAME**

With its big size players and its inclinated field baseboards, Stella's football tables offer an enriched game full of sensations: lobbed balls, head controls and shots...etc. So many opportunities to win the game.