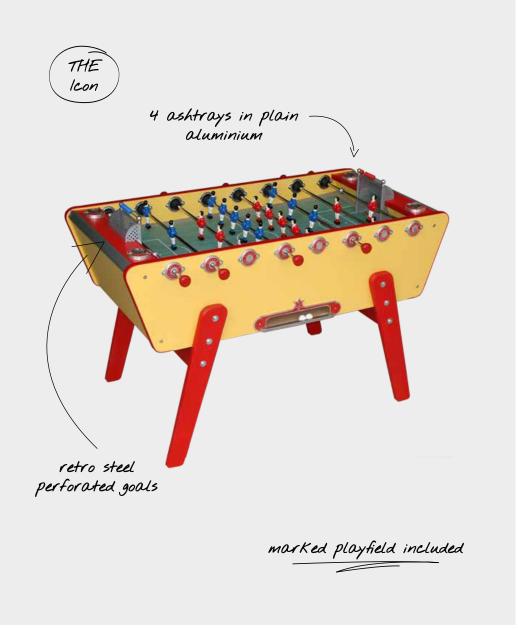

The first Stella football table was composed of its famous 15mm bars, his vertical legs and its yellow & red colors. In the 70s, the Champion model that we know as of today arose and had a great success with the boat-like cabinet. A design that has become timeless since then.

#### **DID YOU KNOW THAT?**

The first french football table championship were launched in the early 50s and have been exclusively played on Stella's football tables. It has been a great opportunity to spread Stella's rich game full of variations and possibilities. For the bigger pleasure of the fans.