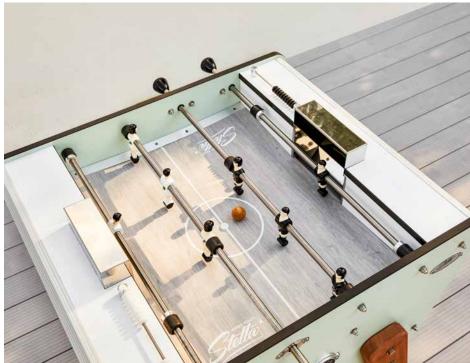

Since the very first football tables, two singularities arose. On the one hand, you can block the balls with players' heads. On the other hand, you can have the balls jump on the field baseboards. Stella has built its popularity on these two specificities it is proud of.

#### **BRING OUT THE BIG GAME**

With its big size players and its inclinated field baseboards, Stella's football tables offer an enriched game full of sensations: lobbed balls, head controls and shots...etc. So many opportunities to win the game.