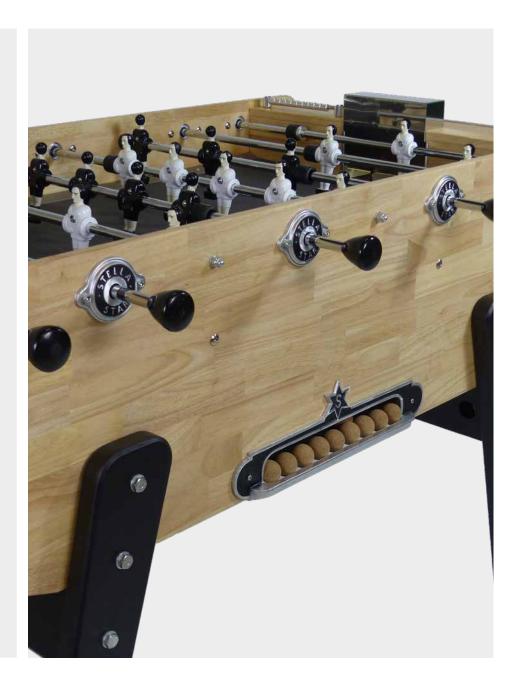

The first Stella football table was composed of its famous 15mm bars, his vertical legs and its yellow & red colors. In the 70s, the Champion model that we know as of today arose and had a great success with the boat-like cabinet. A design that has become timeless since then.