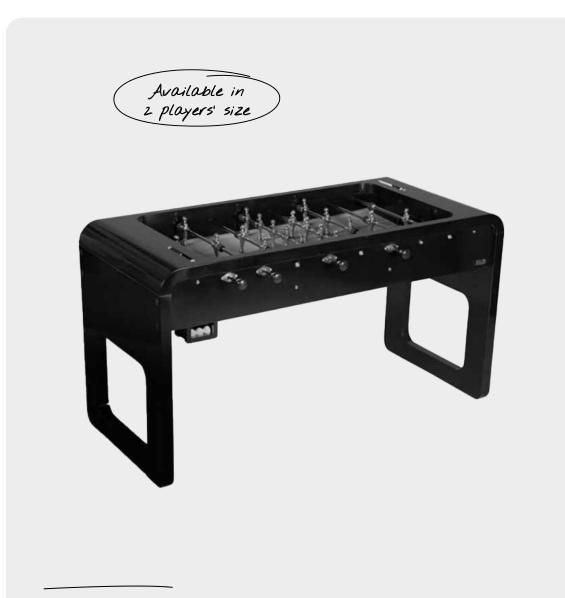

#### SMART LINE

In 2 or 4 players' size

— Modern design without any compromise on the game.