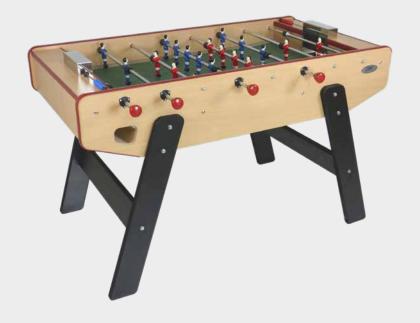

# FAMILY

CLUB

Stella Quality

- The most affordable football table of our line which is ideal to discover Stella's first sensations.
- Composed of the same materials of the Tradition line: medium with beech taint and aluminium players.