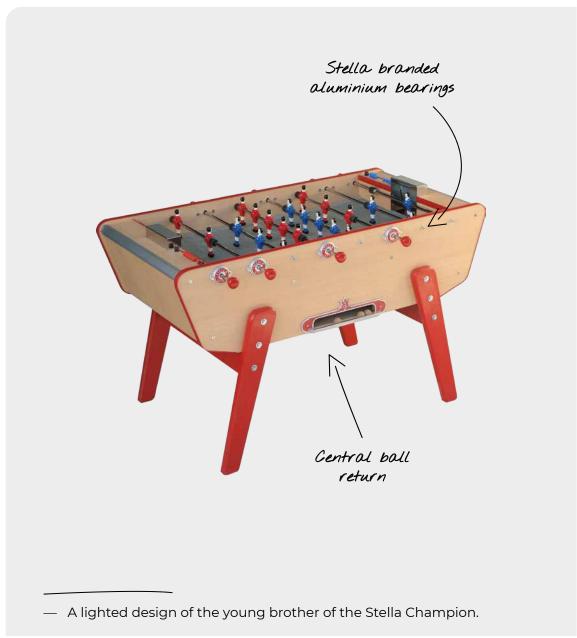

# FAMILY

CLUB

Stella Quality

- The most affordable football table of our line which is ideal to discover Stella's first sensations.
- Composed of the same materials of the Tradition line: medium with beech taint and aluminium players.