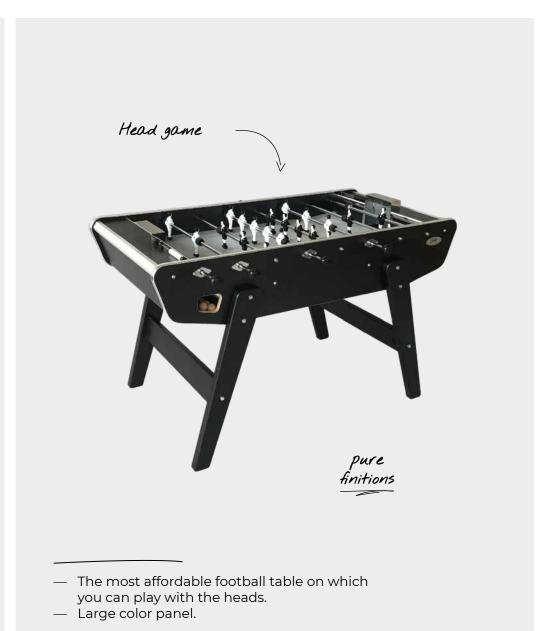

# FAMILY

CLUB

Stella Quality

- The most affordable football table of our line which is ideal to discover Stella's first sensations.
- Composed of the same materials of the Tradition line: medium with beech taint and aluminium players.