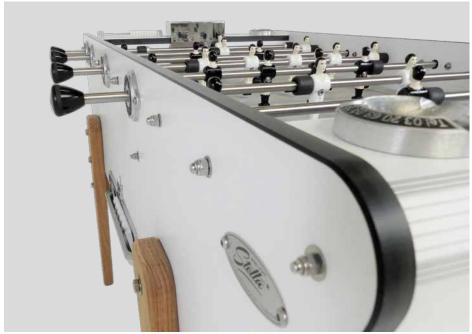

The first Stella football table was composed of its famous 15mm bars, his vertical legs and its yellow & red colors. In the 70s, the Champion model that we know as of today arose and had a great success with the boat-like cabinet. A design that has become timeless since then.