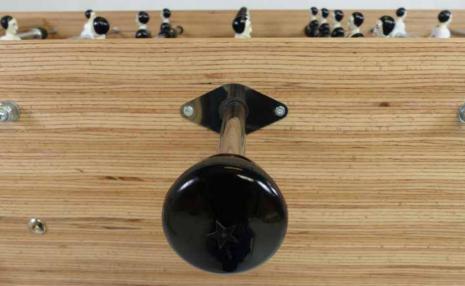

Since the very first football tables, two singularities arose. On the one hand, you can block the balls with players' heads. On the other hand, you can have the balls jump on the field baseboards. Stella has built its popularity on these two specificities it is proud of.