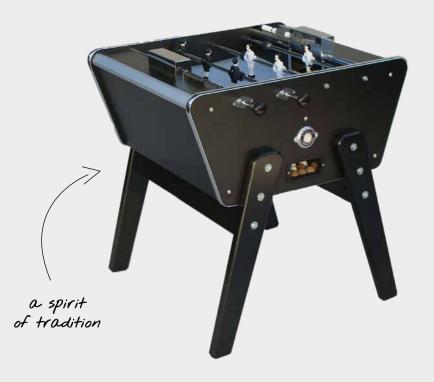

### **BAR TRADITION**

STAR | BALTIQUE | BAHIA | CHAMPION & COLLECTOR | NATURE

The first Stella football table was composed of its famous 15mm bars, his vertical legs and its yellow & red colors. In the 70s, the Champion model that we know as of today arose and had a great success with the boat-like cabinet. A design that has become timeless since then.