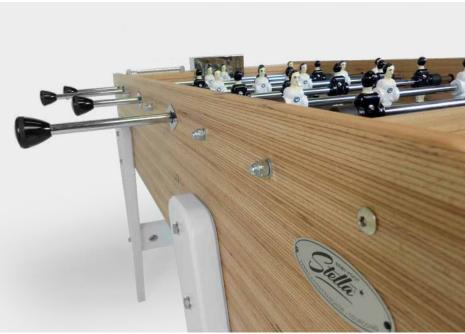

The first Stella football table was composed of its famous 15mm bars, his vertical legs and its yellow & red colors. In the 70s, the Champion model that we know as of today arose and had a great success with the boat-like cabinet. A design that has become timeless since then.