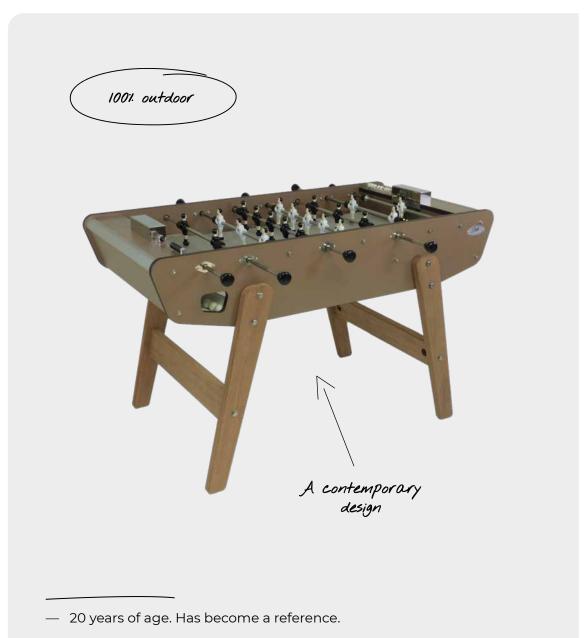

# OUTDOOR

Water, UV and wind proof
Without any compromise on the game
High-end and highly tested materials: HPL, inox & moabi

#### STAR

- The iconic model that comes outdoor, water, UV and wind proof.A large choice of colors and finitions.