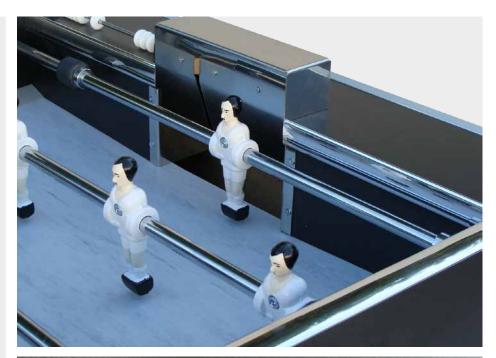

Since the very first football tables, two singularities arose. On the one hand, you can block the balls with players' heads. On the other hand, you can have the balls jump on the field baseboards. Stella has built its popularity on these two specificities it is proud of.

The first Stella football table was composed of its famous 15mm bars, his vertical legs and its yellow & red colors. In the 70s, the Champion model that we know as of today arose and had a great success with the boat-like cabinet. A design that has become timeless since then.

#### **BRING OUT THE BIG GAME**

With its big size players and its inclinated field baseboards, Stella's football tables offer an enriched game full of sensations: lobbed balls, head controls and shots...etc. So many opportunities to win the game.