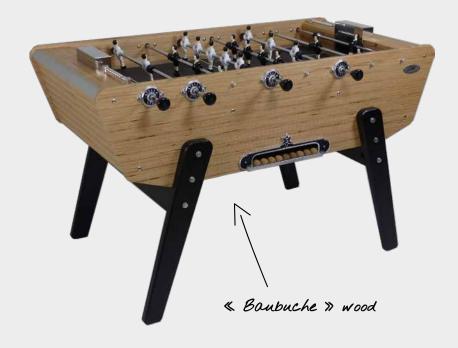

The first Stella football table was composed of its famous 15mm bars, his vertical legs and its yellow & red colors. In the 70s, the Champion model that we know as of today arose and had a great success with the boat-like cabinet. A design that has become timeless since then.

For almost a century, Stella's football tables have been manufactured in France. They bear the values of tradition, craftmanship and shared memories.