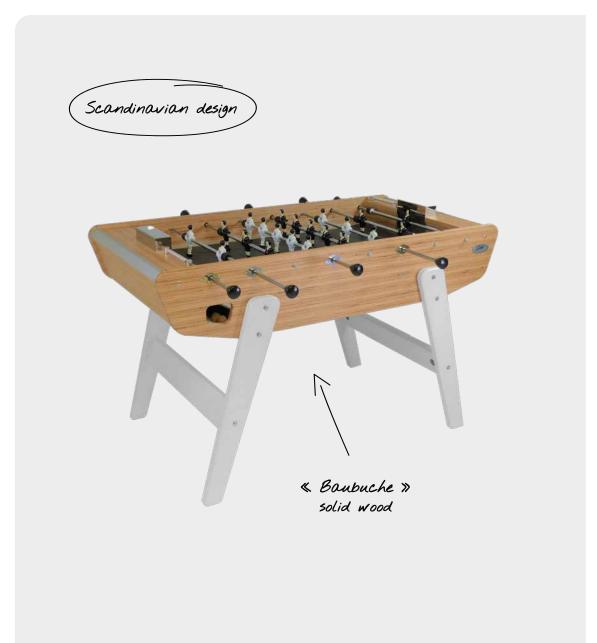

les offer an enriched game full of sensations: lobbed balls, head controls and shots...etc. So many opportunities to win the game.

# BAR TRADITION The authentic Stella Design Remembering bars and coffees Mastering your interiors

#### STAR







#### BALTIQUE

Our loved one







— A full of personality football table.

#### BAHIA







#### CHAMPION

#### COLLECTOR





#### NATURE

love at first sight



- When tradition meets with modernity.
- Its natural aluminium and aged players brings a delightful contemporary aspect.





# FAMILY



CLUB

Stella Quality



- The most affordable football table of our line which is ideal to discover Stella's first sensations.
- Composed of the same materials of the Tradition line: medium with beech taint and aluminium players.



#### NORDIQUE









# OUTDOOR

Water, UV and wind proof
Without any compromise on the game
High-end and highly tested materials: HPL, inox & moabi

#### STAR



- The iconic model that comes outdoor, water, UV and wind proof.A large choice of colors and finitions.





#### HOME







#### SIXTIES









#### CLASSIQUE





- As strong as the bigger tables.A large range of colors and finitions.





#### PRESTIGE











#### MILANO







# SIGNATURE

High-end materials Collection tables in your inside Unique design lines

#### RETRO TRADITION







#### AGED OAK RETRO







#### SMART LINE







In 2 or 4 players' size

— Modern design without any compromise on the game.



#### Kontakt:

Veronica Peiro / +46 73 926 79 97 / veronica.peiro@homestructures.se Peter Nordin / +45 20 49 07 10 / i