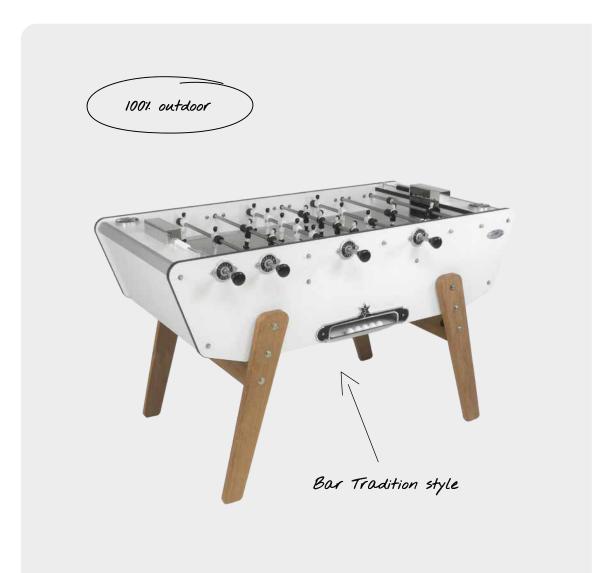

# BAR TRADITION The authentic Stella Design Remembering bars and coffees Mastering your interiors