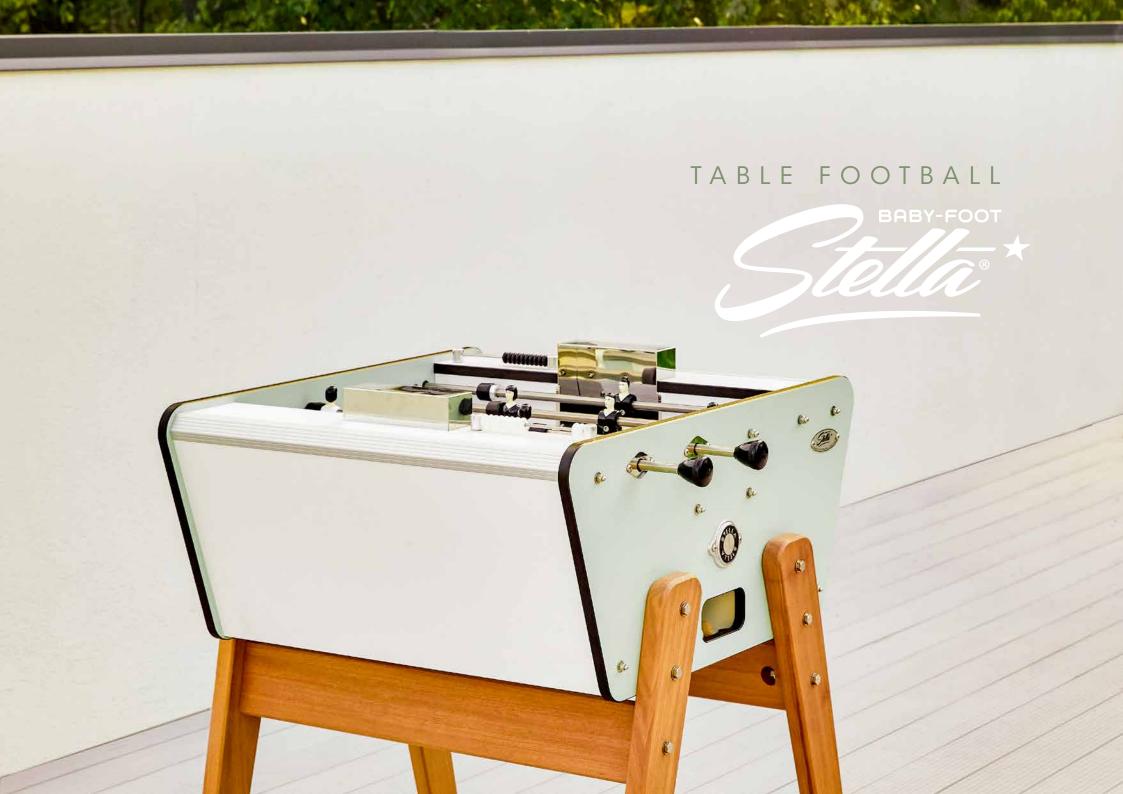

The first Stella football table was composed of its famous 15mm bars, his vertical legs and its yellow & red colors. In the 70s, the Champion model that we know as of today arose and had a great success with the boat-like cabinet. A design that has become timeless since then.