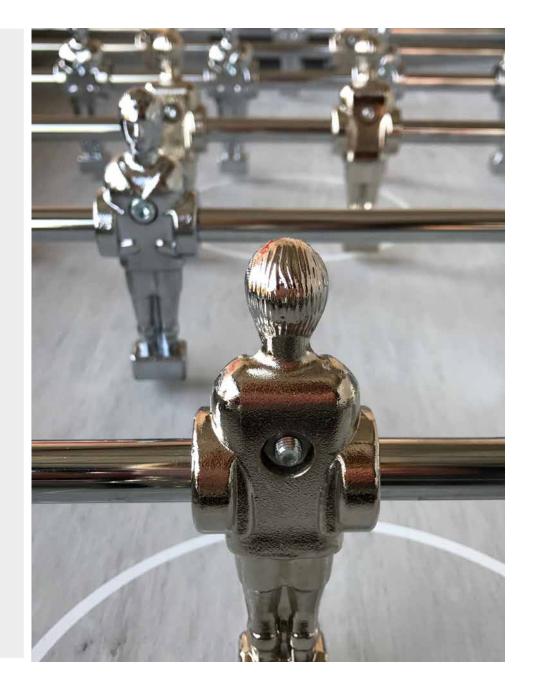

Since the very first football tables, two singularities arose. On the one hand, you can block the balls with players' heads. On the other hand, you can have the balls jump on the field baseboards. Stella has built its popularity on these two specificities it is proud of.

#### **BRING OUT THE BIG GAME**

With its big size players and its inclinated field baseboards, Stella's football tables offer an enriched game full of sensations: lobbed balls, head controls and shots...etc. So many opportunities to win the game.