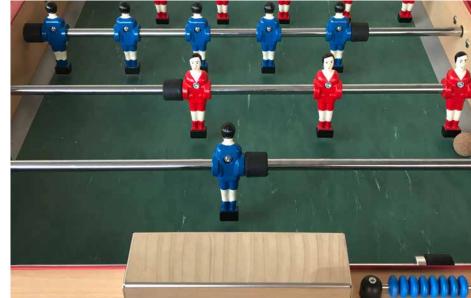

Since the very first football tables, two singularities arose. On the one hand, you can block the balls with players' heads. On the other hand, you can have the balls jump on the field baseboards. Stella has built its popularity on these two specificities it is proud of.

The first Stella football table was composed of its famous 15mm bars, his vertical legs and its yellow & red colors. In the 70s, the Champion model that we know as of today arose and had a great success with the boat-like cabinet. A design that has become timeless since then.

#### **BRING OUT THE BIG GAME**

With its big size players and its inclinated field baseboards, Stella's football tables offer an enriched game full of sensations: lobbed balls, head controls and shots...etc. So many opportunities to win the game.