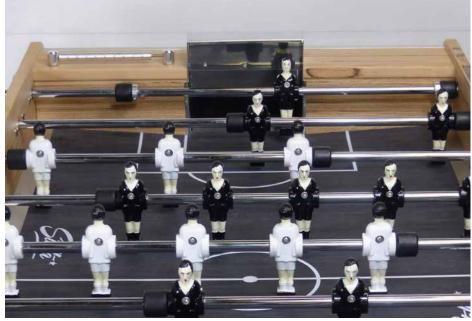

en manufactured in France. They bear the values of tradition, craftmanship and shared memories.

#### **DID YOU KNOW THAT?**

The first french football table championship were launched in the early 50s and have been exclusively played on Stella's football tables. It has been a great opportunity to spread Stella's rich game full of variations and possibilities. For the bigger pleasure of the fans.

#### **BRING OUT THE BIG GAME**

With its big size players and its inclinated field baseboards, Stella's football tables offer an enriched game full of sensations: lobbed balls, head controls and shots...etc. So many opportunities to win the game.

# BAR TRADITION The authentic Stella Design Remembering bars and coffees Mastering your interiors

#### STAR







#### BALTIQUE

Our loved one







— A full of personality football table.

#### BAHIA







#### CHAMPION

#### COLLECTOR





#### NATURE

love at first sight



- When tradition meets with modernity.
- Its natural aluminium and aged players brings a delightful contemporary aspect.





# FAMILY



CLUB

Stella Quality



- The most affordable football table of our line which is ideal to discover Stella's first sensations.
- Composed of the same materials of the Tradition line: medium with beech taint and aluminium players.



#### NORDIQUE









# OUTDOOR

Water, UV and wind proof
Without any compromise on the game
High-end and highly tested materials: HPL, inox & moabi

#### STAR



- The iconic model that comes outdoor, water, UV and wind proof.A large choice of colors and finitions.





#### HOME







#### SI