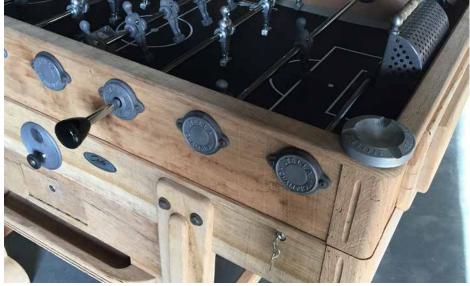

Since the very first football tables, two singularities arose. On the one hand, you can block the balls with players' heads. On the other hand, you can have the balls jump on the field baseboards. Stella has built its popularity on these two specificities it is proud of.

#### **BRING OUT THE BIG GAME**

With its big size players and its inclinated field baseboards, Stella's football tables offer an enriched game full of sensations: lobbed balls, head controls and shots...etc. So many opportunities to win the game.