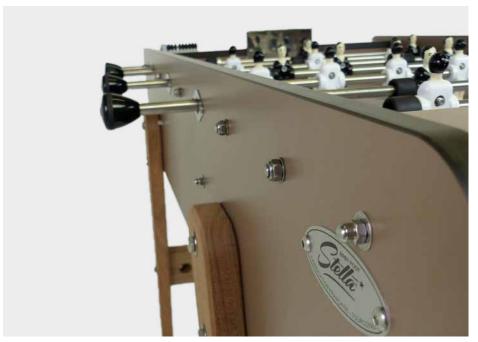

The first Stella football table was composed of its famous 15mm bars, his vertical legs and its yellow & red colors. In the 70s, the Champion model that we know as of today arose and had a great success with the boat-like cabinet. A design that has become timeless since then.

For almost a century, Stella's football tables have been manufactured in France. They bear the values of tradition, craftmanship and shared memories.