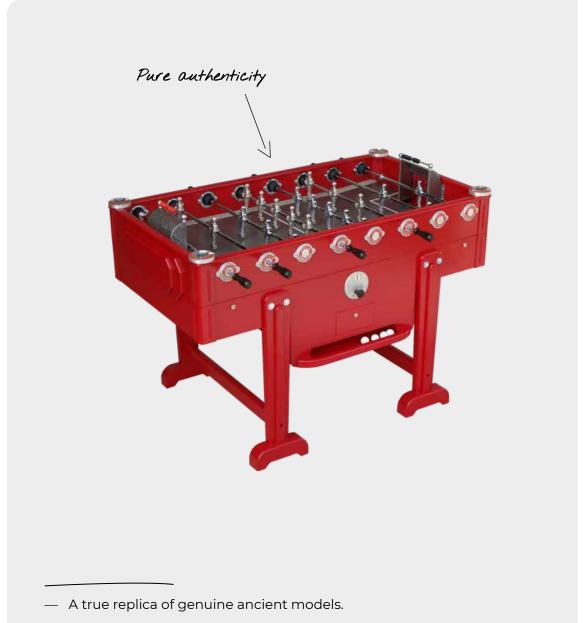

LY



CLUB

Stella Quality



- The most affordable football table of our line which is ideal to discover Stella's first sensations.
- Composed of the same materials of the Tradition line: medium with beech taint and aluminium players.



#### NORDIQUE









# OUTDOOR

Water, UV and wind proof
Without any compromise on the game
High-end and highly tested materials: HPL, inox & moabi

#### STAR



- The iconic model that comes outdoor, water, UV and wind proof.A large choice of colors and finitions.





#### HOME







#### SIXTIES









#### CLASSIQUE





- As strong as the bigger tables.A large range of colors and finitions.





#### PRESTIGE











#### MILANO







# SIGNATURE

High-end materials Collection tables in your inside Unique design lines

#### RETRO TRADITION







#### AGED OAK RETRO







#### SMART LINE







In 2 or 4 players' size

— Modern design without any compromise on the game.



#### Kontakt:

Veronica Peiro / +46 73 926 79 97 / veronica.peiro@homestructures.se Peter Nordin / +45 20 49 07 10 / info@nordin.dk

#### Showroom:

Vikingagatan 24 113 42 Stockholm

www.homestructures.se