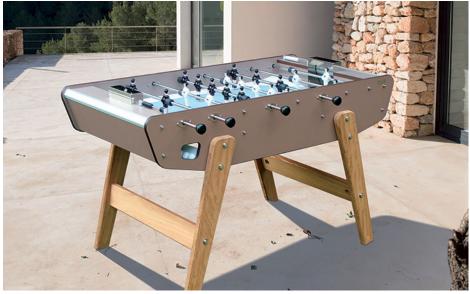

# OUTDOOR

Water, UV and wind proof
Without any compromise on the game
High-end and highly tested materials: HPL, inox & moabi

#### STAR

- The iconic model that comes outdoor, water, UV and wind proof.A large choice of colors and finitions.