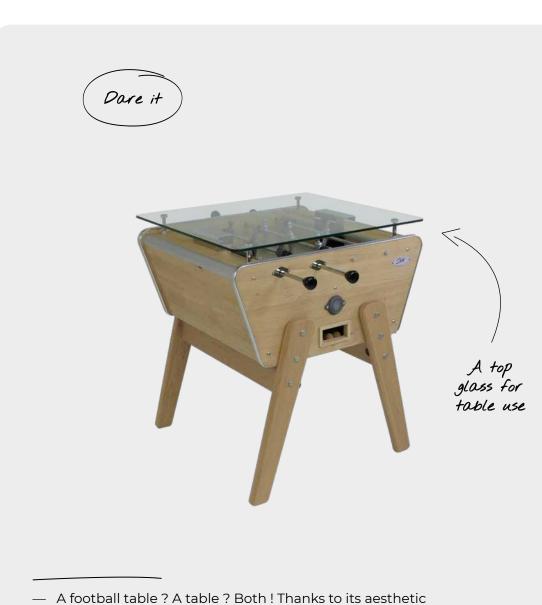

eets with modernity.
- Its natural aluminium and aged players brings a delightful contemporary aspect.





# FAMILY



CLUB

Stella Quality



- The most affordable football table of our line which is ideal to discover Stella's first sensations.
- Composed of the same materials of the Tradition line: medium with beech taint and aluminium players.



#### NORDIQUE









# OUTDOOR

Water, UV and wind proof
Without any compromise on the game
High-end and highly tested materials: HPL, inox & moabi

#### STAR



- The iconic model that comes outdoor, water, UV and wind proof.A large choice of colors and finitions.





#### HOME







#### SIXTIES









#### CLASSIQUE





- As strong as the bigger tables.A large range of colors and finitions.





#### PRESTIGE











#### MILANO







# SIGNATURE

High-end materials Collection tables in your inside Unique design lines

#### RETRO TRADITION







#### AGED OAK RETRO







#### SMART LINE







In 2 or 4 players' size

— Modern design without any compromise on the game.



#### Kontakt:

Veronica Peiro / +46 73 926 79 97 / veronica.peiro@homestructures.se Peter Nordin / +45 20 49 07 10 / info@nordin.dk

#### Showroom:

Vikingagatan 24 113 42 Stockholm

www.homestructures.se