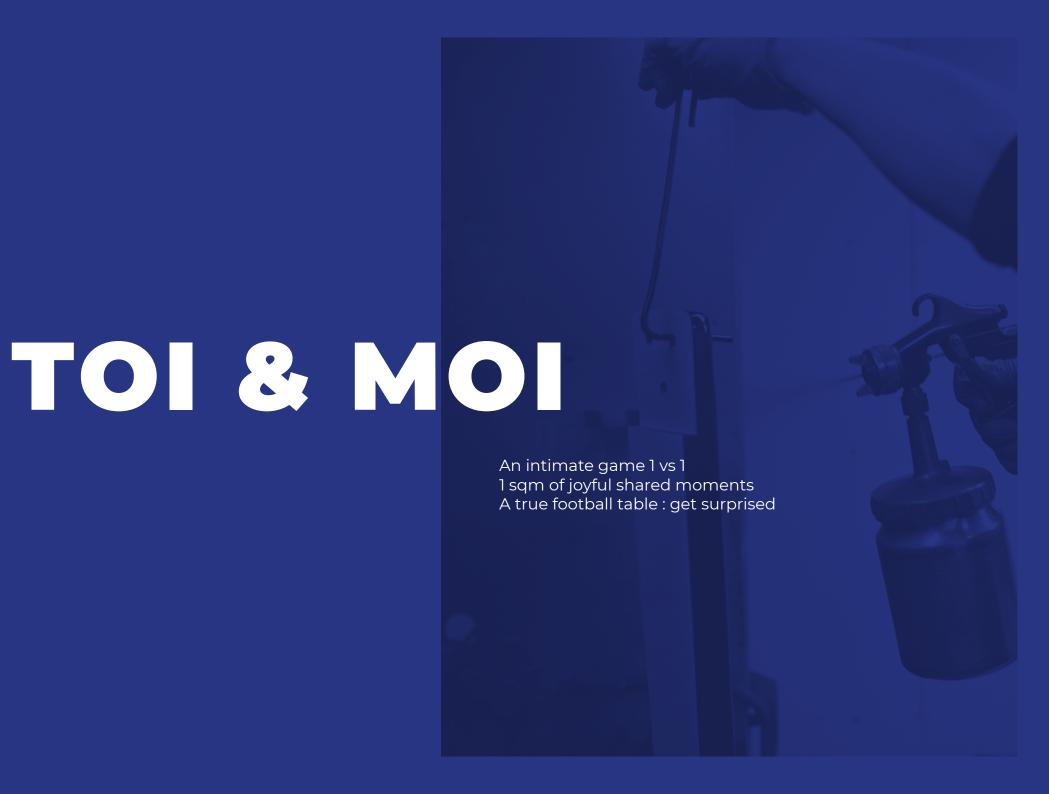

personality football table.

#### BAHIA







#### CHAMPION

#### COLLECTOR





#### NATURE

love at first sight



- When tradition meets with modernity.
- Its natural aluminium and aged players brings a delightful contemporary aspect.





# FAMILY



CLUB

Stella Quality



- The most affordable football table of our line which is ideal to discover Stella's first sensations.
- Composed of the same materials of the Tradition line: medium with beech taint and aluminium players.



#### NORDIQUE









# OUTDOOR

Water, UV and wind proof
Without any compromise on the game
High-end and highly tested materials: HPL, inox & moabi

#### STAR



- The iconic model that comes outdoor, water, UV and wind proof.A large choice of colors and finitions.





#### HOME







#### SIXTIES









#### CLASSIQUE





- As strong as the bigger tables.A large range of colors and finitions.





#### PRESTIGE











#### MILANO







# SIGNATURE

High-end materials Collection tables in your inside Unique design lines

#### RETRO TRADITION







#### AGED OAK RETRO







#### SMART LINE







In 2 or 4 players' size

— Modern design without any compromise on the game.



#### Kontakt:

Veronica Peiro / +46 73 926 79 97 / veronica.peiro@homestructures.se Peter Nordin / +45 20 49 07 10 / info@nordin.dk

#### Showroom:

Vikingagatan 24 113 42 Stockholm

www.homestructures.se