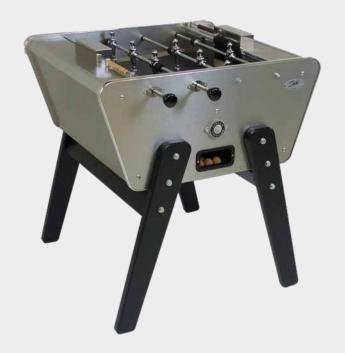

The first Stella football table was composed of its famous 15mm bars, his vertical legs and its yellow & red colors. In the 70s, the Champion model that we know as of today arose and had a great success with the boat-like cabinet. A design that has become timeless since then.

For almost a century, Stella's football tables have been manufactured in France. They bear the values of tradition, craftmanship and shared memories.