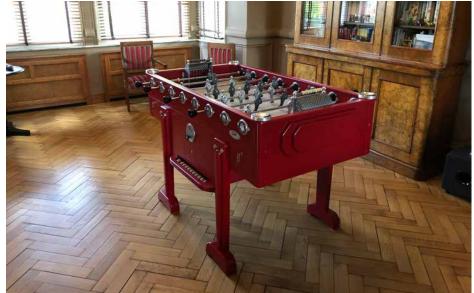

CLUB

Stella Quality



- The most affordable football table of our line which is ideal to discover Stella's first sensations.
- Composed of the same materials of the Tradition line: medium with beech taint and aluminium players.



#### NORDIQUE









# OUTDOOR

Water, UV and wind proof
Without any compromise on the game
High-end and highly tested materials: HPL, inox & moabi

#### STAR



- The iconic model that comes outdoor, water, UV and wind proof.A large choice of colors and finitions.





#### HOME







#### SIXTIES









#### CLASSIQUE





- As strong as the bigger tables.A large range of colors and finitions.





#### PRESTIGE











#### MILANO







# SIGNATURE

High-end materials Collection tables in your inside Unique design lines

#### RETRO TRADITION







#### AGED OAK RETRO







#### SMART LINE







In 2 or 4 players' size

— Modern design without any compromise on the game.



#### Kontakt:

Veronica Peiro / +46 73 926 79 97 / veronica.peiro@homestructures.se Peter Nordin / +45 20 49 07 10 / info@nordin.dk

#### Showroom:

Vikingagatan 24 113 42 Stockholm

www.homestructures.se